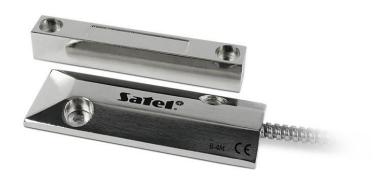

## **B-4M**

## GATE MAGNETIC DETECTOR (METAL HOUSING)

Magnetic detectors are basic elements of a perimeter protection system. Medium–size **B—4M** tight side magnetic detectors in a metal housing are designed for surface mounting. The metal screen protects the wiring against damage, which makes these detectors a perfect solution for locations particularly vulnerable to sabotage attempts or mechanical exposure. These detectors are screwed to a surface and provide an ideal solution for garage gate installation.

- surface mounted (screw mount)
- rugged, metal sealed body
- armored cable